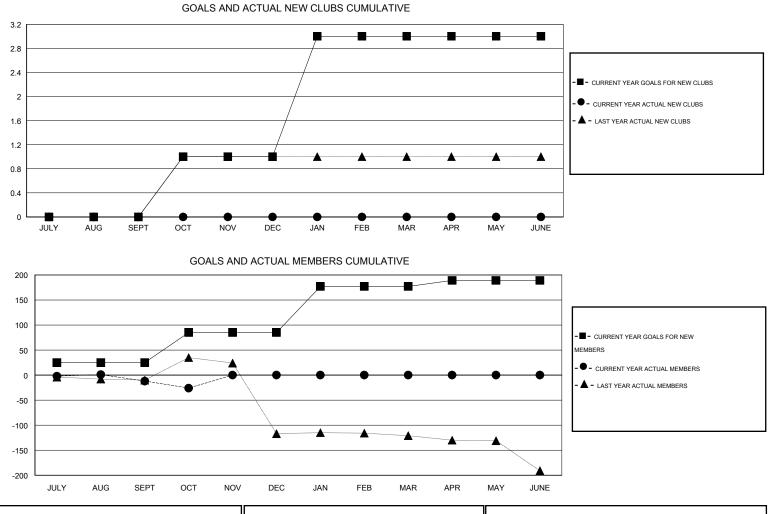

## LOCATION REPUBLIC OF IRELAND

 $\mathsf{GMT} \; \mathsf{CA} \; 4$ 

| Clubs                                      |                  |           |                  |                  | Members                                    |                    |                                     |                    |                  |
|--------------------------------------------|------------------|-----------|------------------|------------------|--------------------------------------------|--------------------|-------------------------------------|--------------------|------------------|
| RESULTS FOR 2015-2016                      |                  |           |                  |                  | RESULTS FOR 2015-2016                      |                    |                                     |                    |                  |
| QUARTER                                    | NEW CLUB<br>GOAL | NEW CLUBS | DROPPED<br>CLUBS | NET<br>GAIN/LOSS | QUARTER                                    | NEW MEMBER<br>GOAL | CHARTER AND<br>NEW MEMBERS<br>ADDED | DROPPED<br>MEMBERS | NET<br>GAIN/LOSS |
| JULY/AUG/SEPT                              | 0                | 0<br>0    | 0<br>0           | 0<br>0           | JULY/AUG/SEPT                              | 25<br>60           | 26<br>7                             | 38<br>21           | -12<br>-14       |
| OCT/NOV/DEC<br>JAN/FEB/MAR<br>APR/MAY/JUNE | 2                | 0         | 0                | 0                | OCT/NOV/DEC<br>JAN/FEB/MAR<br>APR/MAY/JUNE | 92<br>12           | 0<br>0                              | 0                  | 0                |